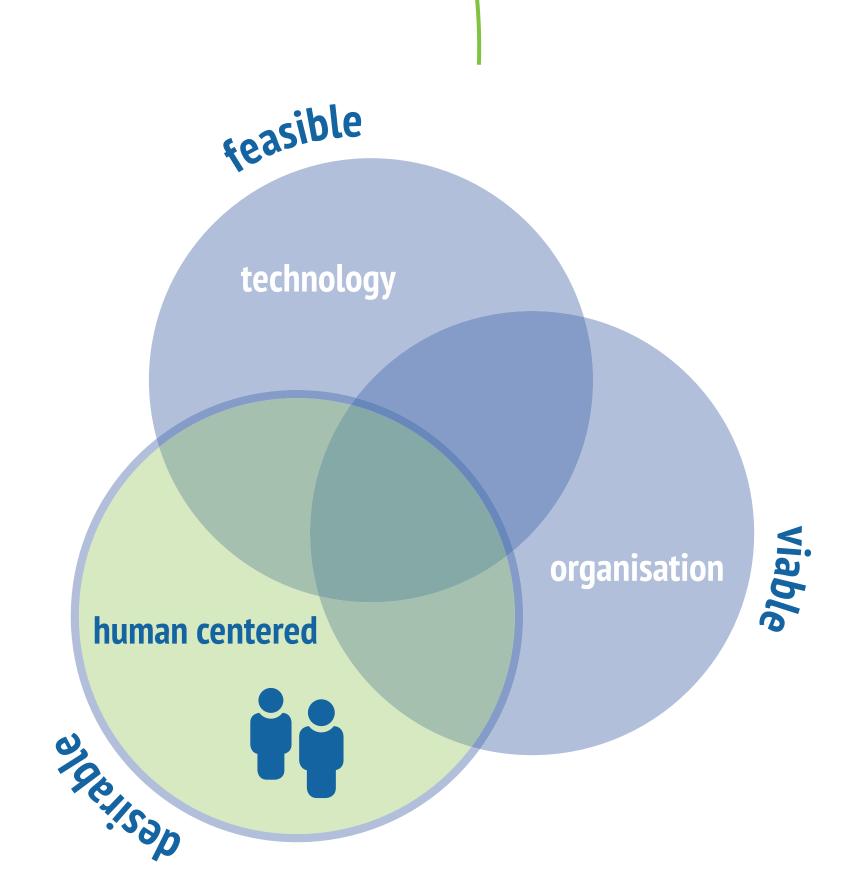

#### **CREATIVE PRODUCER**

- Build shared understanding in multi stakeholder environment
- Create user insights, understand context
- Explore creative solutions
- Design new forms of organizational learning